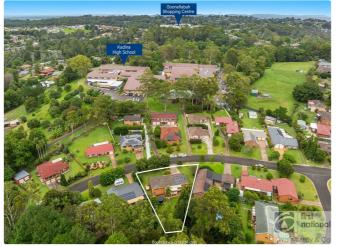

### 22 Allambie Drive, Goonellabah

#### 3 🎮 1 🚆 2 🛱

This charming 3-bedroom home is a must-see for growing families and those seeking space, comfort and convenience. All three spacious bedrooms come with built-in wardrobes, offering plenty of storage. The home boasts a neat and tidy bathroom, complete with a separate toilet for added convenience.