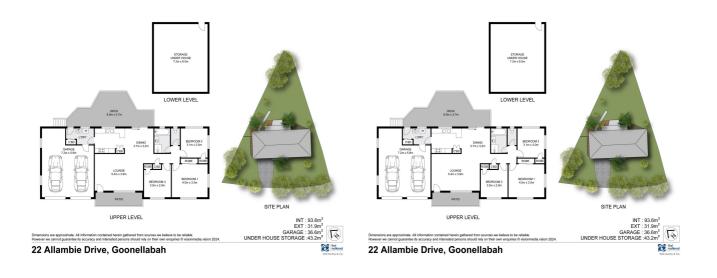

#### 3 🎮 1 🚆 2 🛱

This charming 3-bedroom home is a must-see for growing families and those seeking space, comfort and convenience. All three spacious bedrooms come with built-in wardrobes, offering plenty of storage. The home boasts a neat and tidy bathroom, complete with a separate toilet for added convenience.

The well-appointed kitchen features all-electric appliances, making meal prep a breeze. Enjoy family meals in the separate dining area, which opens out onto a lovely back deck � perfect for outdoor entertaining. The spacious lounge room, with air conditioning, provides a comfortable space to relax year-round.

Additional features include:

- Fenced rear yard, ideal for the family pet
- Under-house storage area for extra space
- Double lock-up garage with added storage space
- Laundry with additional storage

This home offers a fantastic lifestyle in a peaceful setting, with everything your family needs. Don t miss out on this opportunity contact us today to arrange a viewing!