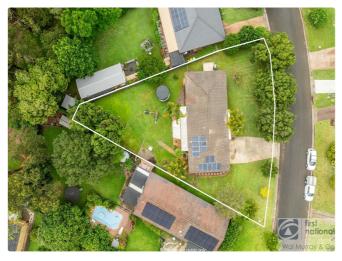

### 22 Allambie Drive, Goonellabah

Additional features include:

- Fenced rear yard, ideal for the family pet
- Under-house storage area for extra space
- Double lock-up garage with added storage space
- Laundry with additional storage

This home offers a fantastic lifestyle in a peaceful setting, with everything your family needs. Don t miss out on this opportunity contact us today to arrange a viewing!