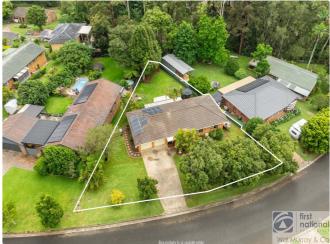

### 22 Allambie Drive, Goonellabah

Additional features include:

- Fenced rear yard, ideal for the family pet
- Under-house storage area for extra space
- Double lock-up garage with added storage space
- Laundry with additional storage

This home offers a fantastic lifestyle in a peaceful setting, with everything your family needs. Don t miss out on this opportunity contact us today to arrange a viewing!