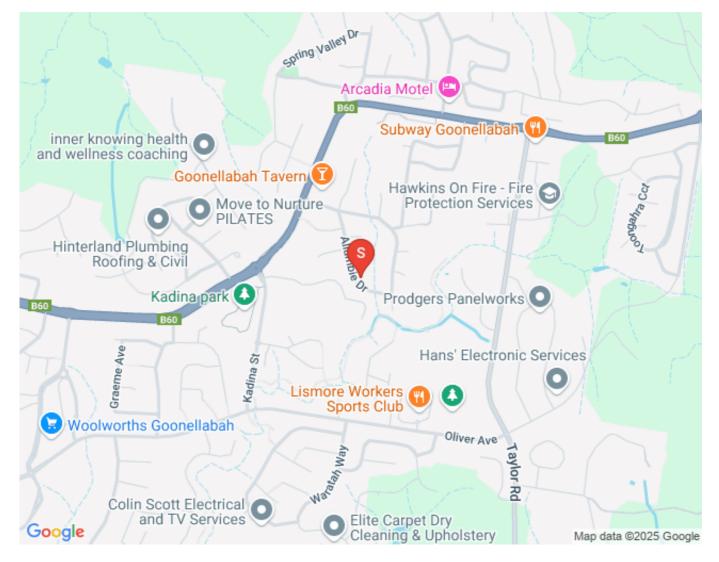

e. Enjoy family meals in the separate dining area, which opens out onto a lovely back deck � perfect for outdoor entertaining. The spacious lounge room, with air conditioning, provides a comfortable space to relax year-round.

Additional features include:

- Fenced rear yard, ideal for the family pet
- Under-house storage area for extra space
- Double lock-up garage with added storage space
- Laundry with additional storage

This home offers a fantastic lifestyle in a peaceful setting, with everything your family needs. Don t miss out on this opportunity contact us today to arrange a viewing!

\$689,000

- 3 Bedrooms
- 1 Bathroom
- 2 Garages
- Air Conditioning
- Deck
- Fully Fenced
- Built In Robes
- Dishwasher



# **Photo Gallery**























lismore@walmurray.com.au

# Мар





# **Contact For Inspection**



### **CORY BYRNE**

LICENSED REAL ESTATE AGENT

0447 128 150

cory@walmurray.com.au



### **KEELY FOSTER**

SALES ASSOCIATE

0455 950 880

keely@walmurray.com.au