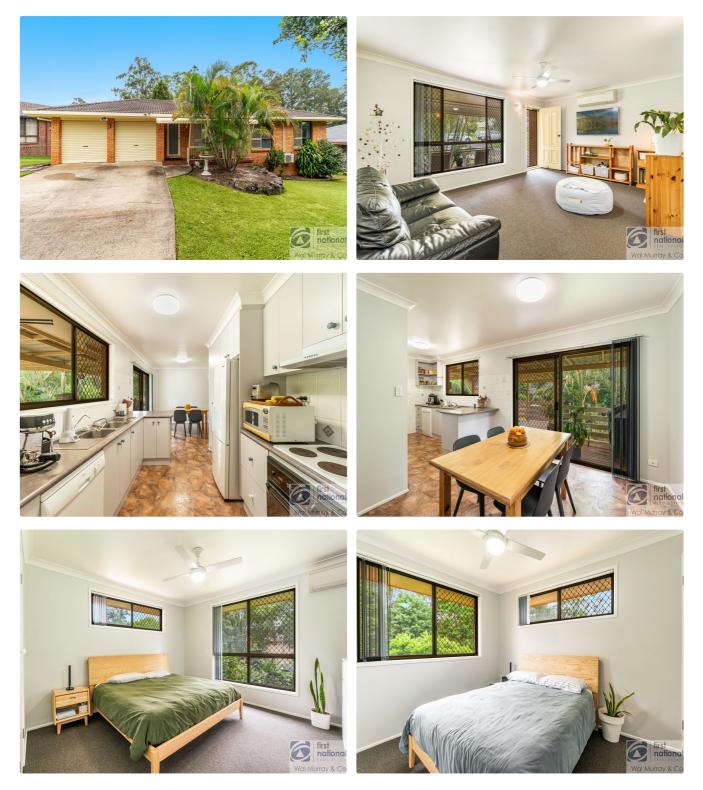

#### 3 🎮 1 🚆 2 🛱

This charming 3-bedroom home is a must-see for growing families and those seeking space, comfort and convenience. All three spacious bedrooms come with built-in wardrobes, offering plenty of storage. The home boasts a neat and tidy bathroom, complete with a separate toilet for added convenience.

The well-appointed kitchen features all-electric appliances, making meal prep a breeze. Enjoy family meals in the separate dining area, which opens out onto a lovely back deck � perfect for outdoor entertaining. The spacious lounge room, with air conditioning, provides a comfortable space to relax year-round.

Additional features include:

- Fenced rear yard, ideal for the family pet
- Under-house storage area for extra space
- Double lock-up garage with added storage space
- Laundry with additional storage

This home offers a fantastic lifestyle in a peaceful setting, with everything your family needs. Don t miss out on this opportunity contact us today to arrange a viewing!